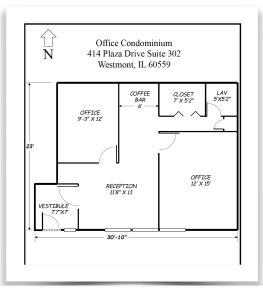

# Professional Office Condominium, Ty Warner Pk.

414 Plaza Dr. Suite 302, Westmont IL

#### **Available Space:**

714 SF

R.E. Taxes:

\$3,120.00

### **PROPERTY HIGHLIGHTS**

Updated office suite at desirable location in Ty Warner Pk. Westmont. Centrally located with easy access to I-294, I-88 and I-355. West of Rt. 83.

Two offices plus reception area, closet and coffee bar.