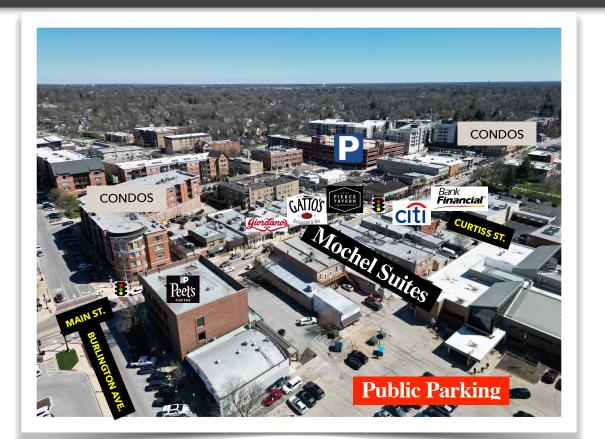

There are a total of 11 new lower level *furnished* individual office suites, and the entire lower level has been fully renovated to a beautiful and professional modern finish with shared conference room, kitchen, common areas, and waiting space. Ideally suited for professionals seeking an affordable modern private office with secure unlimited access seven days a week. In addition, Mochel Union is centrally located near multiple restaurants, retailers, Metra Train Station, multi family developments and financial institutions.