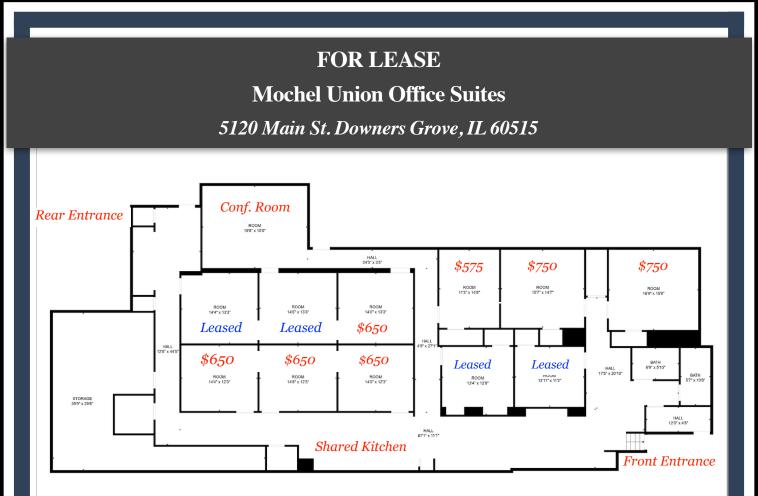

## FOR LEASE Mochel Union Office Suites 5120 Main St. Downers Grove, IL 60515

Mochel Union Office Suites are located in Downtown Downers Grove Central Business Dist. This historic landmark building was the home of the Mochel Family Hardware Store from 1884-1995.

There are a total of 11 new lower level *furnished* individual office suites, and the entire lower level has been fully renovated to a beautiful and professional modern finish with shared conference room, kitchen, common areas, and waiting space. Ideally suited for professionals seeking an affordable modern private office with secure unlimited access seven days a week. In addition, Mochel Union is centrally located near multiple restaurants, retailers, Metra Train Station, multi family developments and financial institutions.